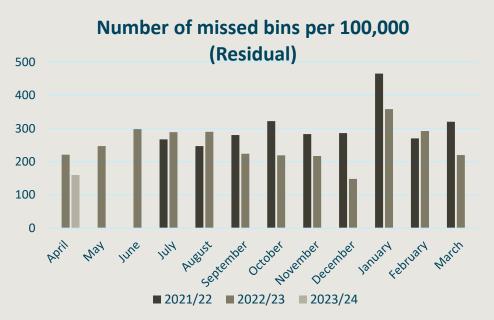

# **Key changes to Performance Mechanism**

- Annual review of the KPI Framework formalised in the contract
- Agreed process to escalate Management PIs to KPIs (and vice versa), with potential financial deductions, following failure to hit agreed targets;
- Amendments to KPI descriptions and deduction points, to better reflect the risk profile and priorities of the Partnership;
- Agreed new MPIs that encourage "right first time" behaviour, including:
  - Customer care PIs strengthened, e.g. number of Stage 1 & 2 complaints upheld;
  - Waste number of missed bins per 100k;
  - Highways maintain quality of address and street data at National standard.