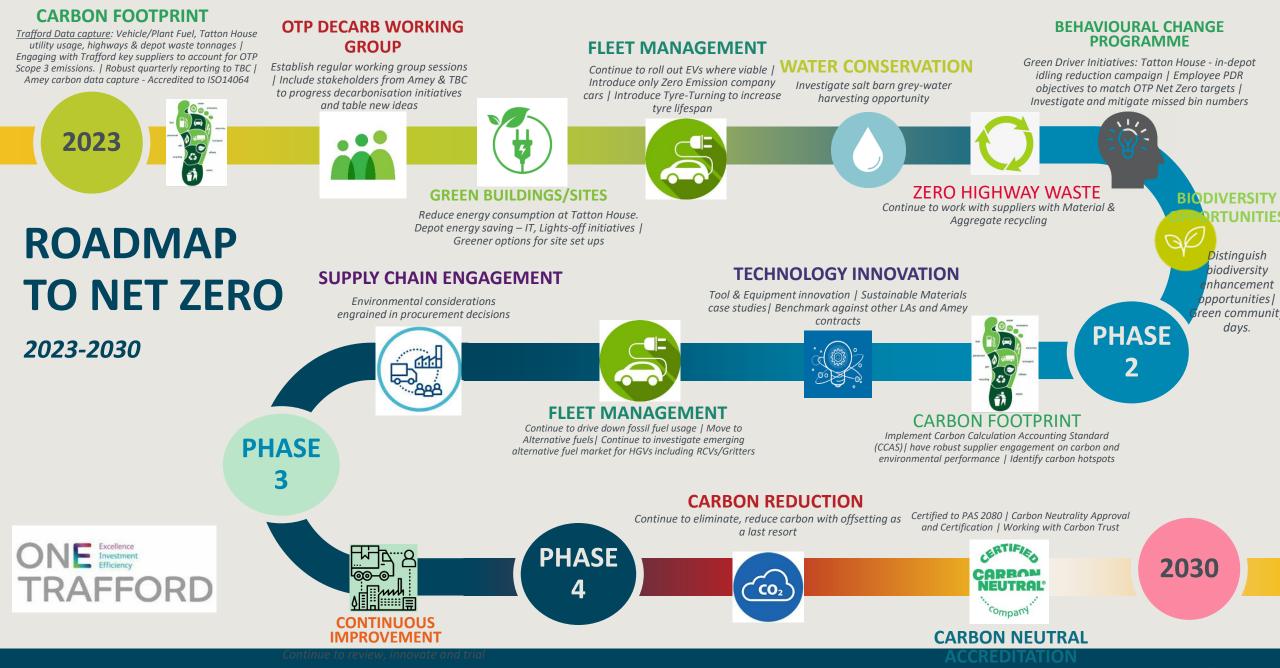

# Decarbonisation

- A joint commitment to substantively reduce the carbon footprint of the OTP;
- A recognition of the challenges and **investment requirements** needed to make a difference;
- The introduction of **new Governance Group** to oversee reduction in carbon emissions and environmental impact;
- An **agreed baseline** measure for the environmental impact (carbon footprint) of the OTP;
- Agreed ambitious **new carbon reduction targets** over the lifetime of the OTP;
- A series of **carbon reduction projects identified** to deliver the required change.

| Expected Customer & Council Benefits                                                                                                                                                                                                                                                                                                        | Key Contractual Changes                                                                      | Mechanism                |  |  |
|---------------------------------------------------------------------------------------------------------------------------------------------------------------------------------------------------------------------------------------------------------------------------------------------------------------------------------------------|----------------------------------------------------------------------------------------------|--------------------------|--|--|
| <ul> <li>Reduced environmental impact of the OTP</li> <li>Aligned objectives for tackling the climate emergency</li> <li>An agreed approach to joint monitoring and Governance<br/>arrangements</li> <li>An agreed set of innovative carbon reduction projects</li> <li>A more proactive approach to unlocking potential funding</li> </ul> | New Governance structures introduced from April 2023                                         | Project Agreement Update |  |  |
|                                                                                                                                                                                                                                                                                                                                             | Decarbonisation baseline and OPT lifetime Carbon Reduction targets agreed                    | Project Agreement Update |  |  |
|                                                                                                                                                                                                                                                                                                                                             | Decarbonisation roadmap and action plan to be incorporated in the governance of the contract | Project Agreement Update |  |  |
|                                                                                                                                                                                                                                                                                                                                             |                                                                                              |                          |  |  |

# Decarbonisation