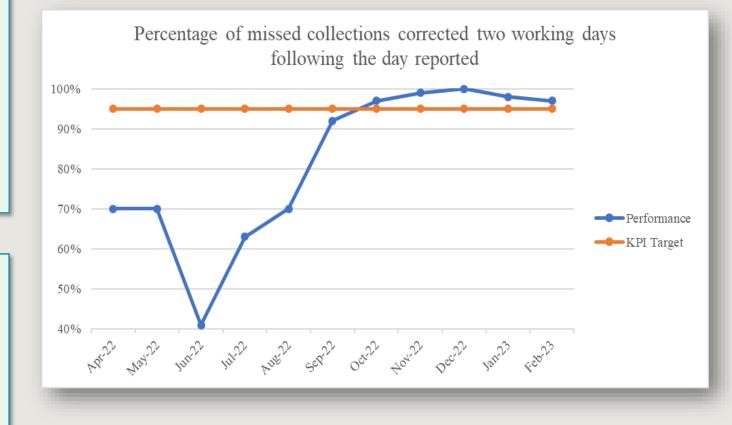

# Waste

- To improve Service Standards (particularly for missed bins);
- To invest into new IT systems to improve transparency of Service operations & tackle Service challenges and issues;
- To take stronger control of Waste Minimisation policy and performance & reduce environmental impact;
- To introduce charges for Larger Grey Bins for certain customer groups in line with charges for other bin categories;
- To **improve Service Governance and performance monitoring** through new meeting and reporting arrangements;
- To improve Christmas Collections ensure there is less disruption to customers by limiting changes in collection dates;
- To ensure legal compliance with CCTV coverage when required/requested.

# **Waste Complaints Performance**