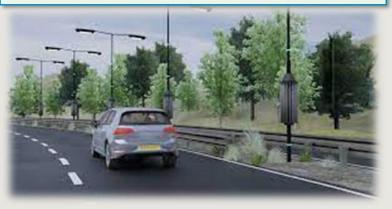

### Solar Powered

- Street Light
- Solar generated energy
- > x1 trailed at Tatton House.
- x4 to be trialled on Woodbridge
  - Rd, Urmston (June 23).

#### **EV Charging Points**

- Electric car charging from street light.
- Potential locations being identified
- Supplement BE.EV units.