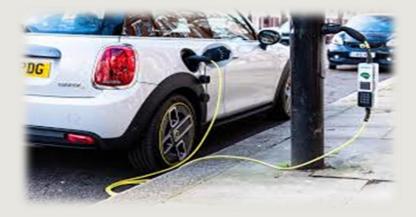

#### **EV Charging Points**

- Electric car charging from street light.
- Potential locations being identified
- Supplement BE.EV units.