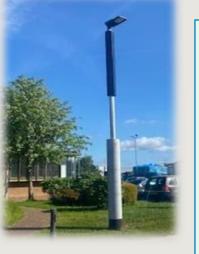

### Solar Powered

- Street Light
- Solar generated energy
- > x1 trailed at Tatton House.
- x4 to be trialled on Woodbridge
  - Rd, Urmston (June 23).