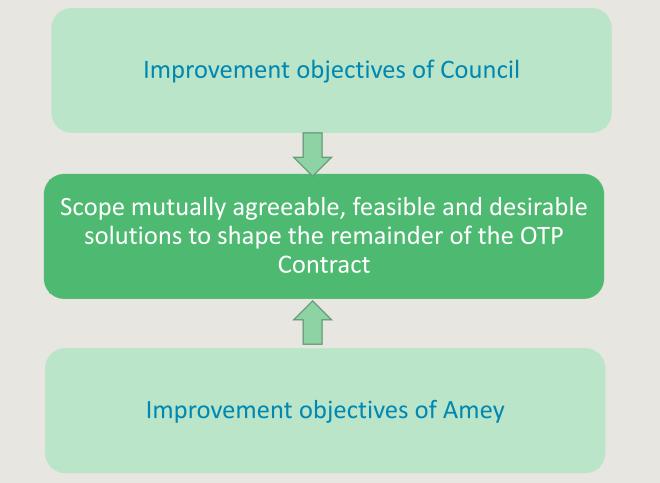

# Context

- The "7 Year Review" is a contractual process within the OTP to make mid-term improvements to the contract.
- All changes need to be agreed between the Council and Amey.
- Not an opportunity to fundamentally change the OTP or the "risks" that Amey manage.
- More to look at better ways of working and managing the OTP going forward....