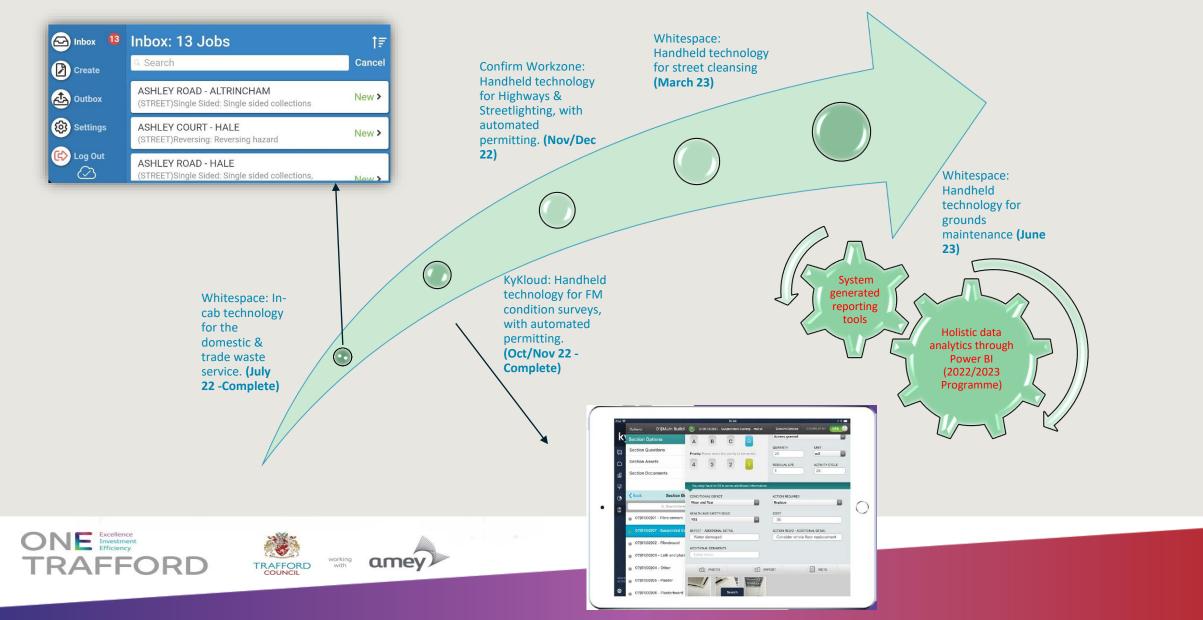

# **Systems**

- To **invest into new systems** for most areas (an investment of £500k +, see next slide);
- Better customer service and service information availability (including mobile) especially when reporting issues and tracking progress;
- To deliver better Service planning information and improved forward planning;
- To provide transparency in service delivery and the potential for efficient management of Service Performance;
- Introduction of **new and more effective reporting capabilities** (Powered BI) to improve Service Management.

| Expected Customer & Council Benefits                                                                                         | Key Contractual Changes                                                                                                                     | Mechanism                |
|------------------------------------------------------------------------------------------------------------------------------|---------------------------------------------------------------------------------------------------------------------------------------------|--------------------------|
| Better Customer Service & experiences     Ouisker desision making and response to service issues                             | Investment into a new system "Whitespace" improve<br>management and delivery of Waste Services, Grounds<br>Maintenance and Street Cleansing | Project Agreement Update |
| <ul> <li>Quicker decision making and response to service issues</li> <li>Greater transparency in Service Planning</li> </ul> | Investment into "Confirm" to improve management and delivery of Highways and Steet Lighting Services reports.                               | Project Agreement Update |
| Better Service information and Improved monitoring of     Service delivery and performance                                   | Investment into CAFM/Condition Surveys providing better FM information and management                                                       | Project Agreement Update |
| More efficient Service delivery                                                                                              | Investment into Powered BI to enhance Service management and reporting                                                                      | Project Agreement Update |
|                                                                                                                              |                                                                                                                                             |                          |

# Systems & Data Development Programme