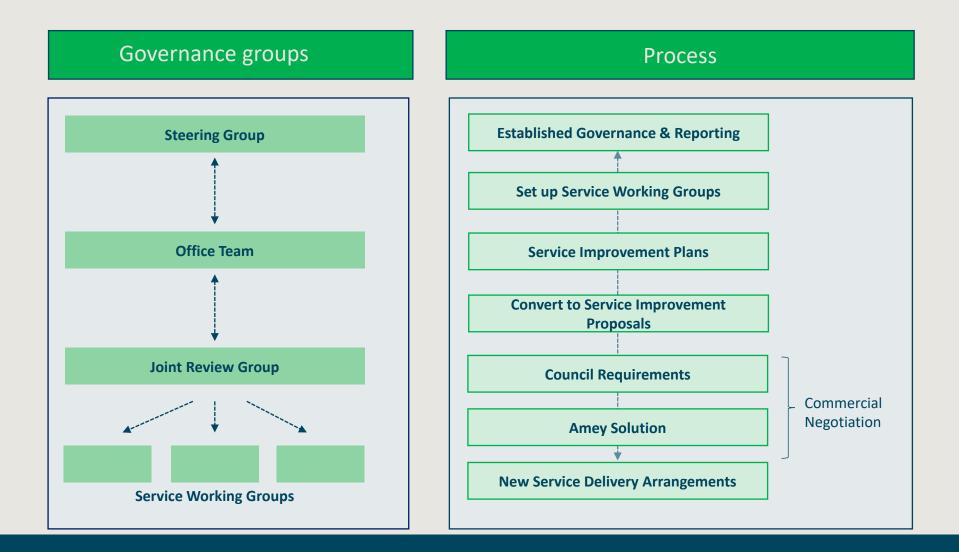

unity to fundamentally change the OTP or the "risks" that Amey manage.
- More to look at better ways of working and managing the OTP going forward....



### Strategic approach adopted...





### **Strategic Goals of the 7 Year Review...**

Improve access to additional funding to increase capital spend to generate longer term efficiencies Evolving Service Standards to meet the changing needs of the customer that are flexible for the next 7 years

Ensuring improved, customer focused service delivery and communications to make Trafford a better place to live and work

Deliver against the Climate Emergency including reduced Carbon Emissions and increased sustainability

Improve efficiency and generate additional income and growth opportunities



## 7 Year Review Governance and Process ...





# **Overall summary of what we've achieved**

- The 7 Year Review has provided a strong platform for the Parties to discuss the future of the OTP;
- During the Review period there has been a steady improvement in the performance and delivery of the OTP;
- We have already secured significant investment from Amey into delivering required improvements and investment into the OTP;
- The joint changes we have identified provide a stronger platform for continuous improvement and seek to unlock some of the challenges we have jointly experienced in the first 7 Years of the OTP;
- Most of the proposed changes will "go live" from July 2023 if they have not already been actioned.



# **Governance, Service Planning & Culture**

- To refresh the **Governance of the OTP** introducing new Service Ma