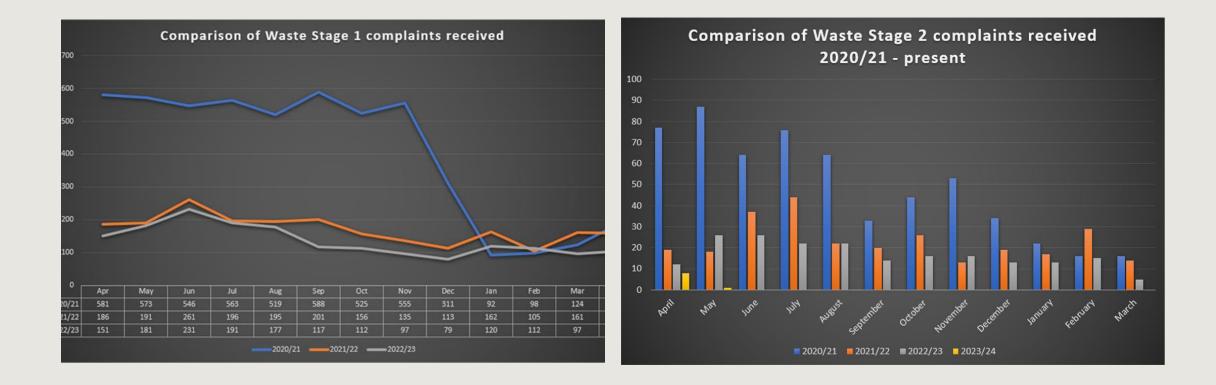

| Clarification of CCTV policies and coverage                                                       | Project Agreement Update |



# Waste Service Development

### **Project Delivery**

- Round balancing (5,118 completed Feb 23)
- ✓ Passing missed bins back to crews (Live)
- Crew targets and monitoring (Live)
- Proposals for roads with continual access issues (Live)
- ✓ Container capacity review (Live)

### **NEXT STEP: Flats Projects**

Project initiated to work with management companies to address some of the present challenges.....

- 1. Safety (moving bins & access)
- 2. Access to bins

ONE Excellence Investment

- 3. Excessive waste in bins stores
- 4. Increase recycling.

TRAFFORD



# **Waste Complaints Performance**





# Pay & Performance Mechanism

- To improve the **balance and coverage** of the KPIs for which the OTP Service Provider is accountable;
- To give a **greater focus on Customer Service** and the management and measurement of customer service and complaints management;
- To provide the opportunity to change KPIs and introduce new measures to incentivise better performance;
- Improve the range of **KPI's into areas with little or no coverage;**
- To introduce better and **more robust Annual Review** arrangements.

| Expected Customer & Council Benefits                                                                                       | Key Contractual Changes                                                                                                          | Mechanism